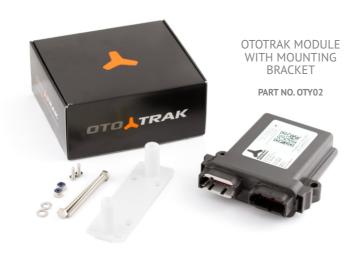

## **Overview**

To install Ototrak module you will need drill with a drill bit 3.2mm, phillips screwdriver, 10mm wrench and some silicone grease (not silicone spray) for watertight seal on connectors. Package contains Ototrak module, mounting bracket, screws and Yamaha VX-C cables.