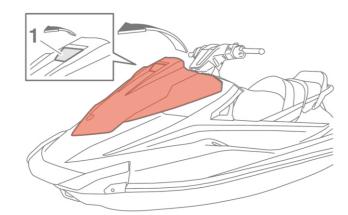

## Ototrak installment position

Lift up the hood by releasing **hood latch (1)**. Underneath is a bow storage compartment. Remove storage compartment's side cover (2) and under the steering (handlebar) you will find buzzer connectors (3). Module (3) is installed inside, under the handlebar.