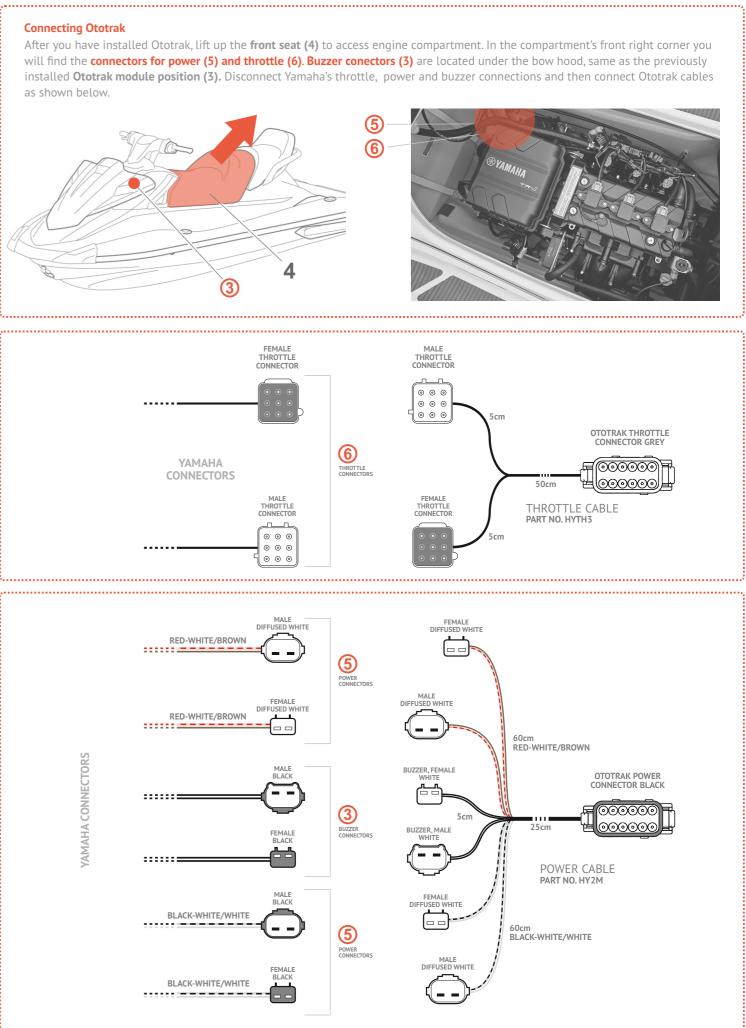

## Ototrak installment position

Lift up the hood by releasing **hood latch (1)**. Underneath is a bow storage compartment. Remove storage compartment's side cover (2) and under the steering (handlebar) you will find buzzer connectors (3). Module (3) is installed inside, under the handlebar.