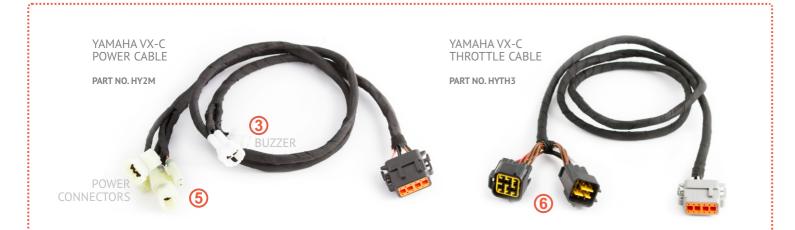

## Ototrak installment position

Lift up the hood by releasing **hood latch (1)**. Underneath is a bow storage compartment. Remove storage compartment's side cover (2) and under the steering (handlebar) you will find buzzer connectors (3). Module (3) is installed inside, under the handlebar.