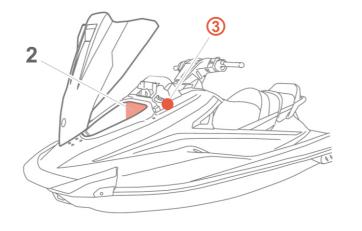

## Ototrak installment position

Lift up the hood by releasing **hood latch (1)**. Underneath is a bow storage compartment. Remove storage compartment's side cover (2) and under the steering (handlebar) you will find buzzer connectors (3). Module (3) is installed inside, under the handlebar.