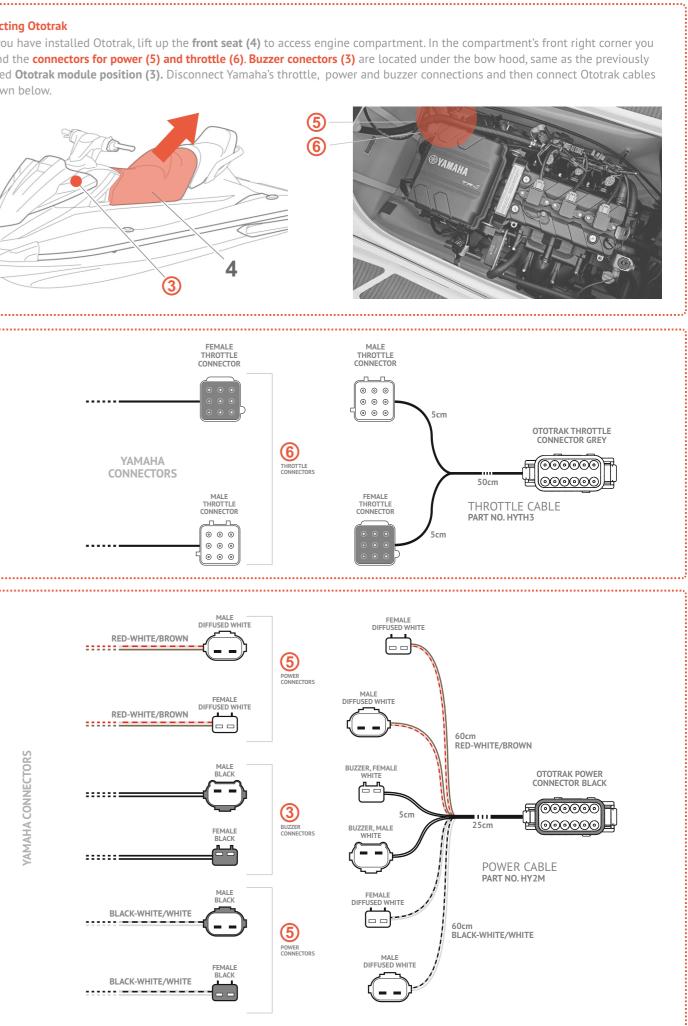

## Ototrak installment position

Lift up the hood by releasing **hood latch (1)**. Underneath is a bow storage compartment. Remove storage compartment's side cover (2) and under the steering (handlebar) you will find buzzer connectors (3). Module (3) is installed inside, under the handlebar.